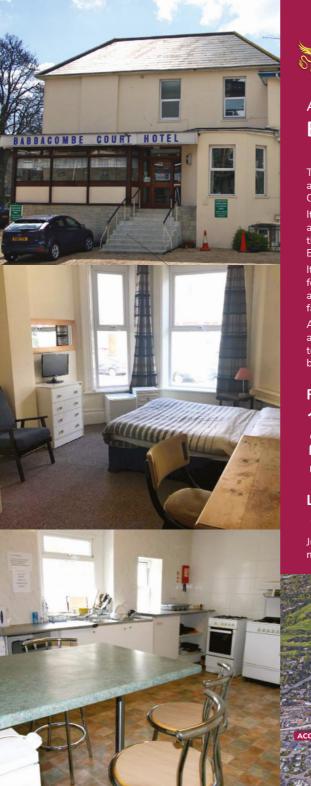

## **Babbacombe Lodge**

This residential student accommodation is only a short walk from the vibrant town centre and Cavendish School of English.

It offers comfortable accommodation in an excellent location just minutes from the beautiful golden sandy beaches of Bournemouth, on the south coast of England.

It has a large, fully equipped communal kitchen for the use of self-catering students, as well as a satellite kitchen for light meals. Laundry facilities for washing and drying are available.

All bedrooms are available as single en-suite and all have a desk, chair, wardrobe, and television; as well as kettles to make hot beverages with.

## **Features**

- 🛜 Wifi / Broadband
- Single rooms
- En-suite bathroom
- Secure site